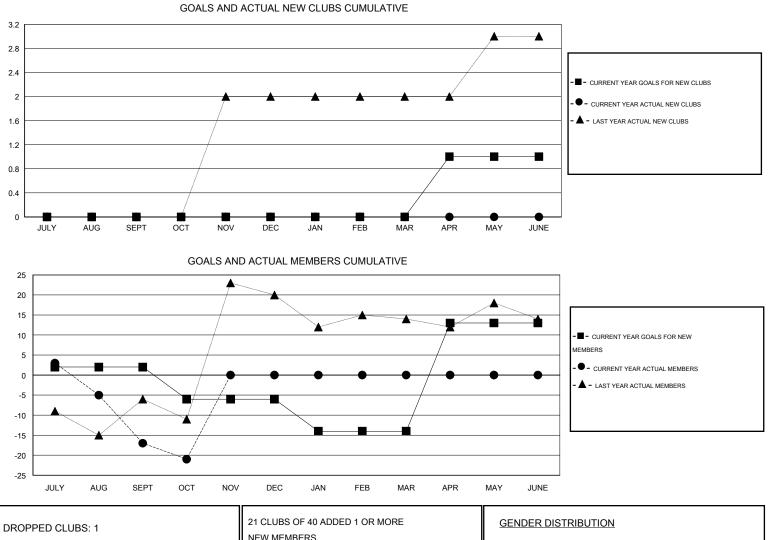

## LOCATION ALABAMA

Clubs Members RESULTS FOR 2014-2015 RESULTS FOR 2014-2015 NEW CLUB NEW CLUBS DROPPED NET NEW MEMBER CHARTER AND DROPPED NET QUARTER QUARTER GOAL CLUBS GAIN/LOSS GOAL NEW MEMBERS MEMBERS GAIN/LOSS ADDED 0 0 1 -1 2 40 57 -17 JULY/AUG/SEPT JULY/AUG/SEPT 0 0 0 0 -8 10 14 -4 OCT/NOV/DEC OCT/NOV/DEC 0 0 0 0 -8 0 0 0 JAN/FEB/MAR JAN/FEB/MAR 1 0 0 0 27 0 0 0 APR/MAY/JUNE APR/MAY/JUNE

| DROPPED CLUBS: 1 |        | 21 CLUBS OF 40 ADDED 1 OR MORE<br>NEW MEMBERS   | MALE 805 (72.26%)   |                     |             |
|------------------|--------|-------------------------------------------------|---------------------|---------------------|-------------|
| DROPPED MEMBERS  |        |                                                 | FEMALE              | 309 (27.74%)        |             |
| DECEASED         | 3      | CLICK HERE FOR HEALTH                           |                     |                     | 162         |
| CLUB CANCELLED   | 0      | ASSESSMENT DATA                                 | FAMILY UNIT MEMBERS | FAMILY UNIT MEMBERS |             |
| OTHER            | 68     |                                                 | HEAD OF HOUSEHOLD   | HEAD OF HOUSEHOLD   |             |
| TOTAL            | 71     |                                                 | NON-HEAD OF HOUSEHO | DLD                 | 83          |
| MDD0181          | © Conv | right 2014 Liona Cluba International All Dights | Descrived           |                     | Dage 1 of 1 |